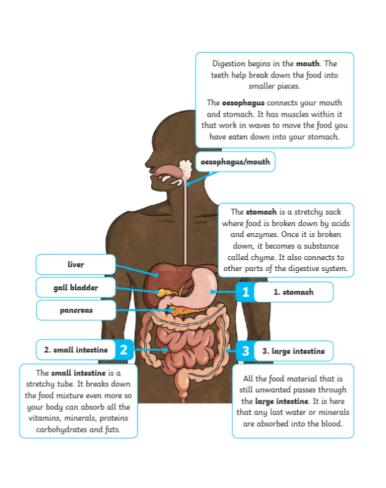

t 3

#### Monday

"Hey Bruce." Said Superman.

"Hi, Clark." Replied Batman.



#### Tuesday

"Care for a mud pie, Steggy?" Asked Rex.

"Sorry Rex, it doesn't looke very appetising!" replied Steggy.



### Wednesday

#### BENNY and BOONE.com



"What's up Benny?" asked Boone

"I'm scaring intruders from my turf!" shouted Benny.

Thursday "Look at that crazy dog!" said Charlie Brown.

"He's always pretending to be some other kind on animal!" said Lucy.



#### Friday

"Benny, you should take two trips!" suggested Boone.

"No thanks! One was enough!" shouted Benny with his head on the floor.



| root word | root word + suffix -ous |
|-----------|-------------------------|
| humour    | humorous                |
| mountain  | mountainous             |
| glamour   | glamorous               |